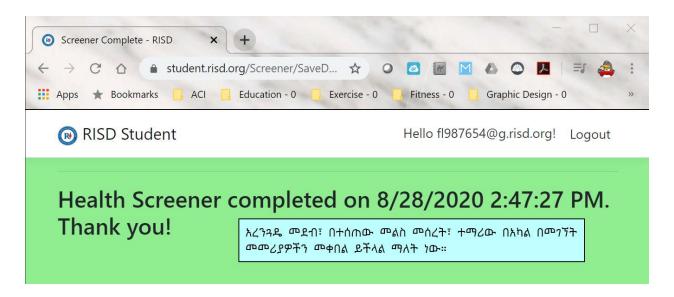

## **Health Screener**

Hello fl987654@g.risd.org! Logout

In the past 14 days, have you had known, prolonged (greater than 15 minutes) close contact (within 6 feet) with a person who has tested positive for COVID-19 or is suspected of having COVID-19?