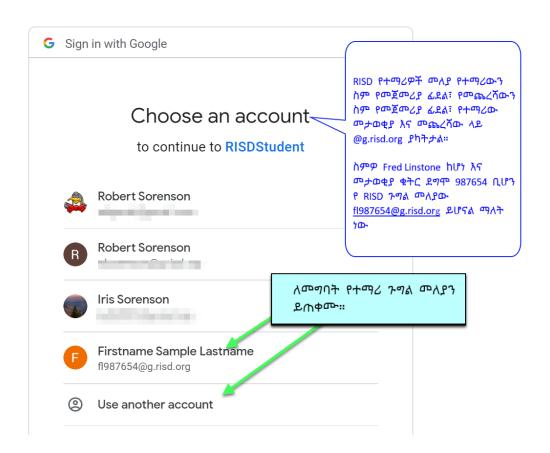

## **Health Screener**

Hello fl987654@g.risd.org! Logout

In the past 14 days, have you had known, prolonged (greater than 15 minutes) close contact (within 6 feet) with a person who has tested positive for COVID-19 or is suspected of having COVID-19?