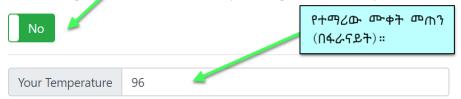

In the past 24 hours, have you had any o symptoms:

የ COVID-19 ንክኪን እና የ COVID-19 ምልክቶችን በሚሞለከት የመመርመሪያ ጥያቄዎችን ይመልሱ።

- Cough
- Shortness of breath or difficulty breatning
- Chills/repeated shaking with chills
- Muscle pain
- Headache
- Sore throat
- Loss of taste or smell
- Diarrhea
- Feeling feverish or a measured temperature greater than or equal to 100.0 F