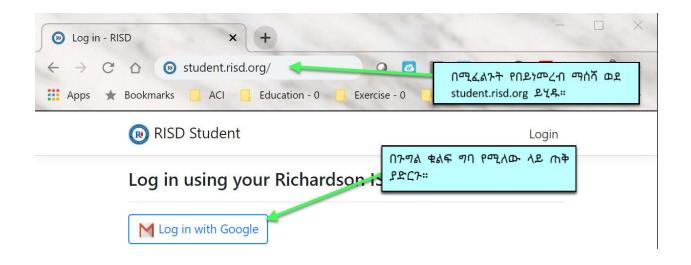

## **Health Screener**

Hello fl987654@g.risd.org! Logout

In the past 14 days, have you had known, prolonged (greater than 15 minutes) close contact (within 6 feet) with a person who has tested positive for COVID-19 or is suspected of having COVID-19?