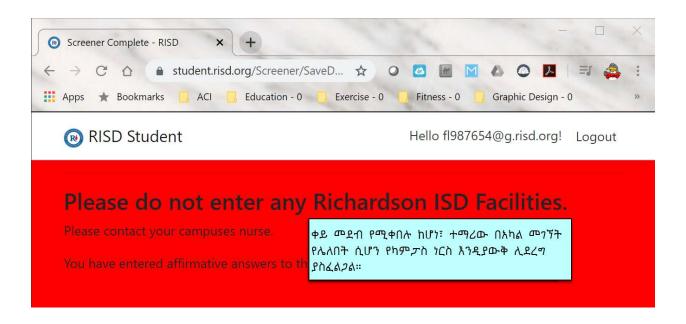

In the past 24 hours, have you had any o symptoms:

የ COVID-19 ንክኪን እና የ COVID-19 ምልክቶችን በሚሞለከት የመመርመሪያ ጥያቄዎችን ይመልሱ።

- Cough
- Shortness of breath or difficulty breatning
- Chills/repeated shaking with chills
- Muscle pain
- Headache
- Sore throat
- Loss of taste or smell
- Diarrhea
- Feeling feverish or a measured temperature greater than or equal to 100.0 F