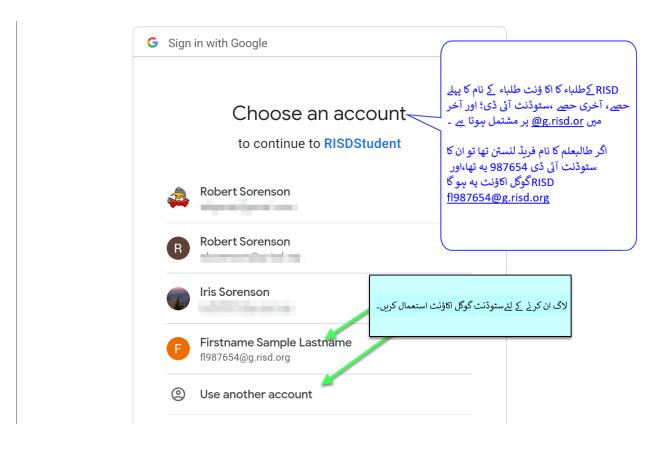

## Richardson ISD Student Screener Instructions







## Richardson ISD Student Screener Instructions



In the past 14 days, have you had known, prolonged (greater than 15 minutes) close contact (within 6 feet) with a person who has tested positive for COVID-19 or is suspected of having COVID-19?

المات سے متعلق سکرینر کے سوالات کا COVID-19 کی درابطے او COVID-19 کی المات سے متعلق سکرینر کے سوالات کا symptoms:

- Cough
- Shortness of breath or difficulty breatning
- Chills/repeated shaking with chills
- Muscle pain
- Headache
- Sore throat
- Loss of taste or smell
- Diarrhea
- Feeling feverish or a measured temperature greater than or equal to 100.0 F



I certify that the above information is true and correct for *Fred Linstone* on 8/28/2020.

I also agree to contact Richardson ISD **immediately** if Fred Linstone tests positive for COVI