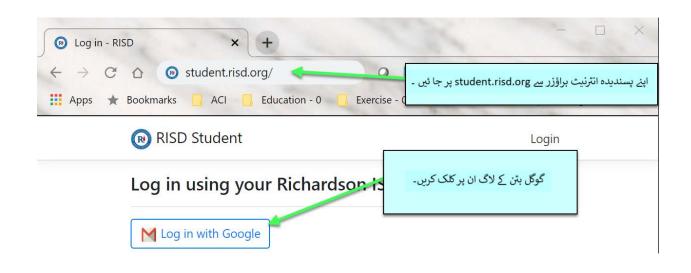

## Richardson ISD Student Screener Instructions







## Richardson ISD Student Screener Instructions



In the past 14 days, have you had known, prolonged (greater than 15 minutes) close contact (within 6 feet) with a person who has tested positive for COVID-19 or is suspected of having COVID-19?

المات سے متعلق سکرینر کے سوالات کا COVID-19 کی درابطے او COVID-19 کی المات سے متعلق سکرینر کے سوالات کا symptoms:

- Cough
- Shortness of breath or difficulty breatning
- Chills/repeated shaking with chills
- Muscle pain
- Headache
- Sore throat
- Loss of taste or smell
- Diarrhea
- Feeling feverish or a measured temperature greater than or equal to 100.0 F



I certify that the above information is true and correct for *Fred Linstone* on 8/28/2020.

I also agree to contact Richardson ISD **immediately** if Fred Linstone tests positive for CO