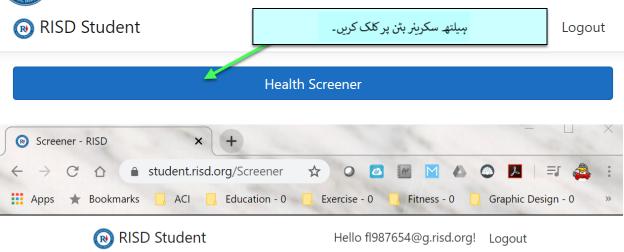

## Richardson ISD Student Screener Instructions







## Richardson ISD Student Screener Instructions



In the past 14 days, have you had known, prolonged (greater than 15 minutes) close contact (within 6 feet) with a person who has tested positive for COVID-19 or is suspected of having COVID-19?

المات سے متعلق سکرینر کے سوالات کا COVID-19 کی درابطے او COVID-19 کی المات سے متعلق سکرینر کے سوالات کا symptoms:

- Cough
- Shortness of breath or difficulty breatning
- Chills/repeated shaking with chills
- Muscle pain
- Headache
- Sore throat
- Loss of taste or smell
- Diarrhea
- Feeling feverish or a measured temperature greater than or equal to 100.0 F



I certify that the above information is true and correct for *Fred Linstone* on 8/28/2020.

I also agree to contact Richardson ISD **immediately** if Fred Linstone tests positive for COVID-19.

Signed by Fred Linstone (or legal guardian) on